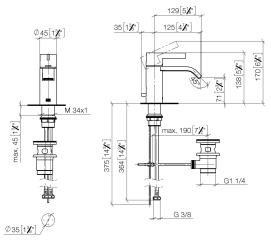

### 33 500 671

- 125mm projection
- fixed spout
- rectangular, air-enriched flow
- height of mixer 170 mm • height up to aerator 71 mm
- hole diameter 35 mm
- 2x screw-in M 10 x 1 pressure hose, leak-tested • max. flow 4.6 l/min
- lead-free
- This product can help a building meet the requirements of Green Building Rating Systems, e.g. LEED®, BREEAM®, DGNB

#### 33 500 671

mm [inches]