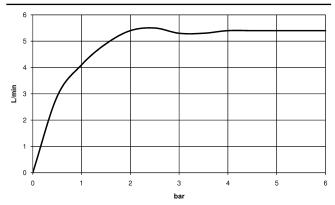

- fixed spout
- rectangular, air-enriched flow
- height of mixer 170 mm • height up to aerator 71 mm
- hole diameter 35 mm
- 2x screw-in M 10 x 1 pressure hose, leak-tested • max. flow 4.6 l/min
- lead-free
- This product can help a building meet the requirements of Green Building Rating Systems, e.g. LEED®, BREEAM®, DGNB

Only suitable for basins with an overflow.

| Chrome                   | 33 500 671-00 |
|--------------------------|---------------|
| Brushed Platinum         | 33 500 671-06 |
| Dark Chrome              | 33 500 671-19 |
| Matte Black              | 33 500 671-33 |
| Brushed Chrome           | 33 500 671-93 |
| Brushed Dark<br>Platinum | 33 500 671-99 |



# IMO Single-lever basin mixer with pop-up waste - Chrome

#### 33 500 671

mm [inches]



### Flow rate chart